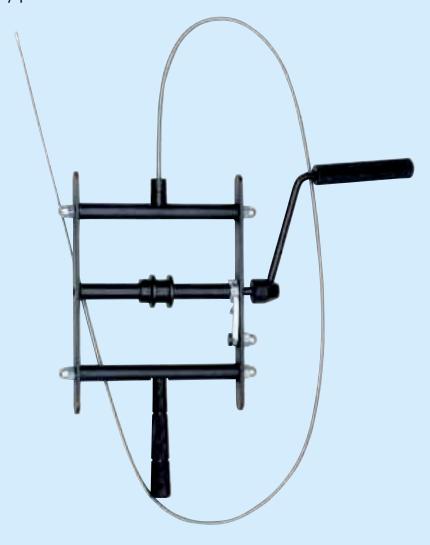

## **Manual Lithotripter**

## **Used for Common Biliary Duct Stone Retrieval Lithotripsy**

Light weight with unidirectional movement
Sheath tip: Inner cutting edges to perform lithotripsy.
Outer tip: rounded atraumatic
Secure and firm fitting of SS Sheath with handle to facilitate retrieval-lithotripsy procedure